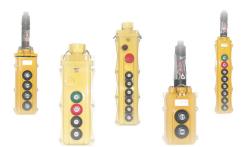

### **Push-Button Pendant Stations**

Stocked in a Variety of Brands, Sizes & Styles